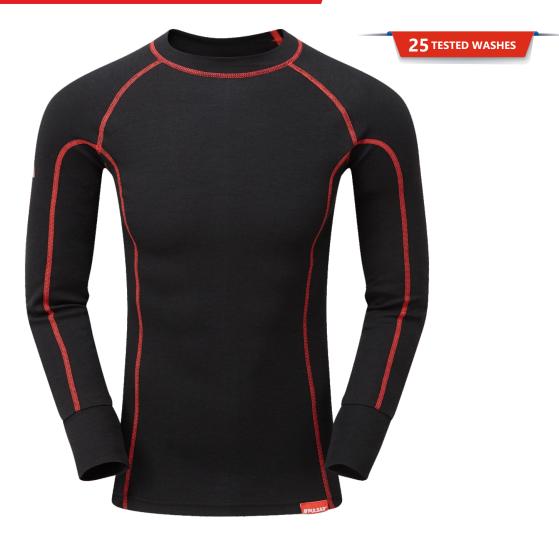

# **PULSAR®** PROTECT ARC Long Sleeve Top

## **FEATURES**

Red FR aramid thread used throughout to increase seam strength. ARC performance can be increased when worn in conjunction with PRARC05 Coverall and PRARC07 Combat Trousers.

FR-AST knitted collar, cuffs and ankles for extra optimum fit & maximum

Sports style cut for improved wearer fit.

Single jersey knit fabric construction.

Visible EN performance standard transfer

# **SPECIFICATIONS**

CODE: XARC01 - Black

SIZE OPTIONS: S - 3XL

FABRIC: PROTAL 1 - 220gsm 60% Protex modacrylic, 38% cotton 2% antistatic